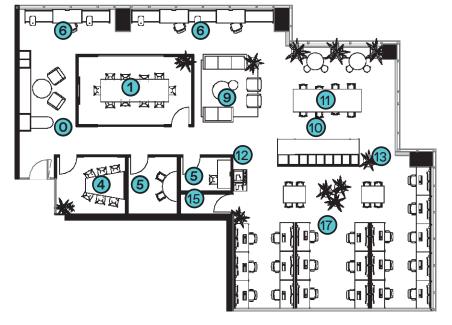

- 1 Welcome 2 Boardroom 3 Large Meeting 4 Medium Meeting 5 Small Meeting 6 Vc / Focus 7 Window Setting 8 Collab Setting 9 Booth Setting 10 Lounge Setting 11 Kitchen (12) Social Setting 13 Print Bay (14) Lockers 15 Store / Support (16) Comms (17) Health / Private
- (18) Workspace
- 19 Library Setting
- 20 Offices
- 21 Project Space

## DESIGN SUITES by GPT

Suite plan

530 Collins St

Level 17

Tenancy no.2